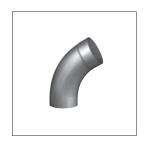

Round elbow,  $85^{\circ}, 72^{\circ}, 60^{\circ}$  and  $40^{\circ}$ 

Branch connector and Pipe reducer

Water butt connector

Water diverter/ Leaf collector, with removable leaf screen

Cover sleeve

RHEINZINK®-Quality Characteristics