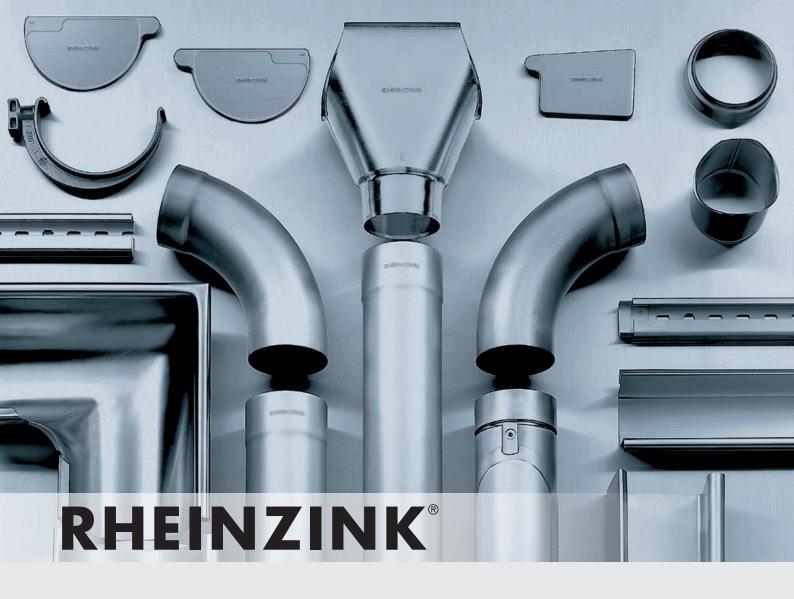

RHEINZINK®-ROOF DRAINAGE SYSTEM
GUTTERS, DOWNPIPES AND ACCESSORIES

Half round gutter, 3 m length (other lengths available on request)

**Box gutter,** 3 m length (other lengths available on request)

**Expansion joint** 

Half round corner, external, 90°, deepdrawn from one piece

**Box corner,** internal, 90°, length 300 mm, soldered

Round downpipe, round, high-frequency welded, Europ. patent 0284141, 3 m (other lengths available on request)

**Box downpipe,** in 2 m length

**Anti Vandal downpipe,** DN 110 and 125, welded

Plug-in gutter outlet, half round, machine-

straight (for rainwater

pipe and conical an-

welded, form G,

gled pipe)

Plug-in gutter outlet box gutter, form G, straight

a high quality of design, to suit all application options. They include aesthetic downpipes, gutters and the associated accessories.

In the blue-grey finish of RHEINZINK®-"preweathered<sup>pro"</sup>, all prefabricated parts and special designs are made of the same high-quality mate-