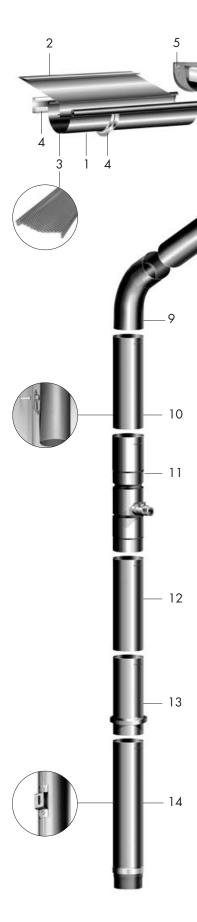

## Key:

- 1 Half round gutter
- 2 Drip Edge
- 3 Leafguard
- 4 Gutter brackets/Snap-lock system
- 5 Stop end
- 6 Gutter corner
- 7 Plug-in gutter outlet
- 8 Pipe section
- 9 Elbow
- 10 Universal downpipe bracket with lightning protection attachment
- 11 Water butt connector
- 12 Patented high frequencywelded downpipe
- 13 Cover sleeve
- 14 Stand Pipe