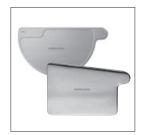

RHEINZINK®-ROOF DRAINAGE SYSTEM
GUTTERS, DOWNPIPES AND ACCESSORIES

Half round gutter, 3 m length (other lengths available on request)

**Box gutter,** 3 m length (other lengths available on request)

**Expansion joint** 