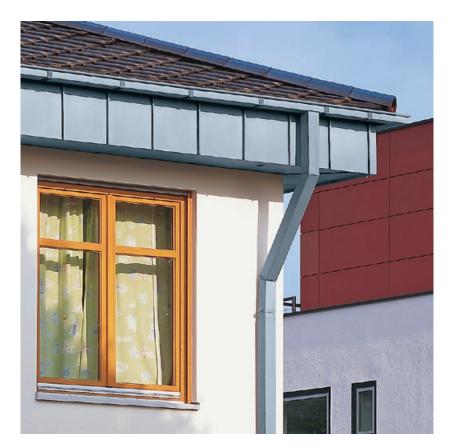

## Key:

- 1 Half round gutter
- 2 Drip Edge
- 3 Leafguard
- 4 Gutter brackets/Snap-lock system
- 5 Stop end
- 6 Gutter corner
- 7 Plug-in gutter outlet
- 8 Pipe section
- 9 Elbow
- 10 Universal downpipe bracket with lightning protection attachment
- 11 Water butt connector
- 12 Patented high frequencywelded downpipe
- 13 Cover sleeve
- 14 Stand Pipe