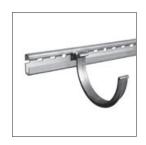

Stop ends, half round, box section

RALLINZUNK

Leafguard, for half round gutter

Gutter bracket and Round downpipe bracket

Snap-lock bracket system, complying with DIN EN 1462

Universal downpipe bracket, with lightning protection attachment