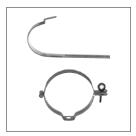

Half round corner, external, 90°, deepdrawn from one piece

**Box corner,** internal, 90°, length 300 mm, soldered

Round downpipe, round, high-frequency welded, Europ. patent 0284141, 3 m (other lengths available on request)