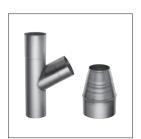

Round elbow,  $85^{\circ}, 72^{\circ}, 60^{\circ}$  and  $40^{\circ}$ 

Branch connector and Pipe reducer

Water butt connector

Water diverter/ Leaf collector, with removable leaf screen

Cover sleeve

RHEINZINK®-Quality Characteristics