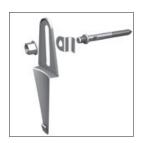

Half round corner, external, 90°, deepdrawn from one piece

**Box corner,** internal, 90°, length 300 mm, soldered

Round downpipe, round, high-frequency welded, Europ. patent 0284141, 3 m (other lengths available on request)

**Box downpipe,** in 2 m length

**Anti Vandal downpipe,** DN 110 and 125, welded

Plug-in gutter outlet, half round, machine-

straight (for rainwater

pipe and conical an-

welded, form G,

gled pipe)

Plug-in gutter outlet box gutter, form G, straight